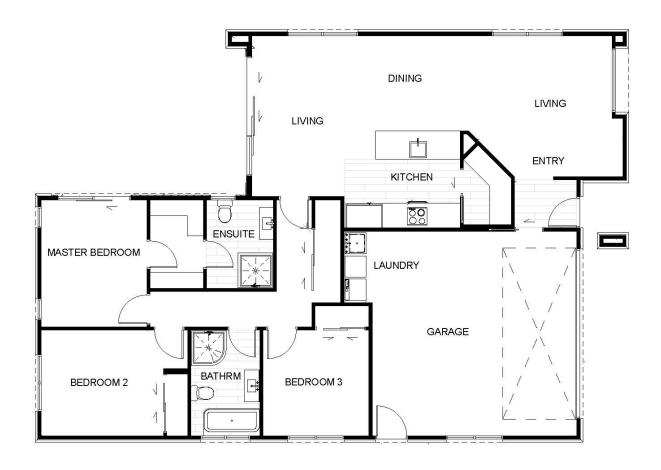

### Lot 37 Bellgrove

### Package Includes:

- 158m2 House
- 387m2 Land
- Interior Joinery & Colour Consultations
- Custom NZ Made Designer Kitchen
- Fully Insulated Double Garage
- Quality Fisher & Paykel Appliances
- WI-FI compatible Panasonic Heatpump
- Hard Landscaping (Vehicle Crossing, Driveway, Patios)
- 10yr Master Build Guarantee
- Extended 36mth Defect Warranty

| Living Area      | 128.7 m <sup>2</sup> |
|------------------|----------------------|
| Garage Area      | 29.4 m <sup>2</sup>  |
| Total Floor Area | 158.1 m <sup>2</sup> |
| Home Width       | 10.9 m               |
| Home Length      | 17.3 m               |
| Land Area        | 387 m <sup>2</sup>   |