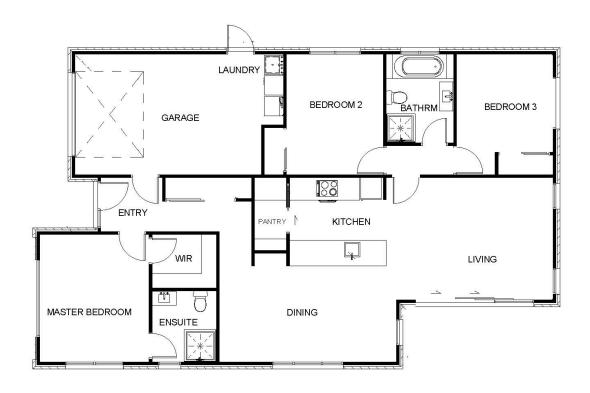

### 391m2 Land | 146m2 House

The home offers an inviting dining and living space, with walk-in pantry and well appointed kitchen. To add a touch of privacy, the generous master suite with its own ensuite and walk-in robe is separated from the main bedrooms/bathroom.

This beaut home benefits from all the modern conveniences such as open plan living, good storage, and internal access single garaging. Perfect for the executive couple or investors looking to add another home to the portfolio.

| Living Area      | 122.7 m <sup>2</sup> |
|------------------|----------------------|
| Garage Area      | 23.6 m <sup>2</sup>  |
| Total Floor Area | 146.3 m <sup>2</sup> |
| Home Width       | 13.5 m               |
| Home Length      | 16.3 m               |
| Land Area        | 391 m <sup>2</sup>   |