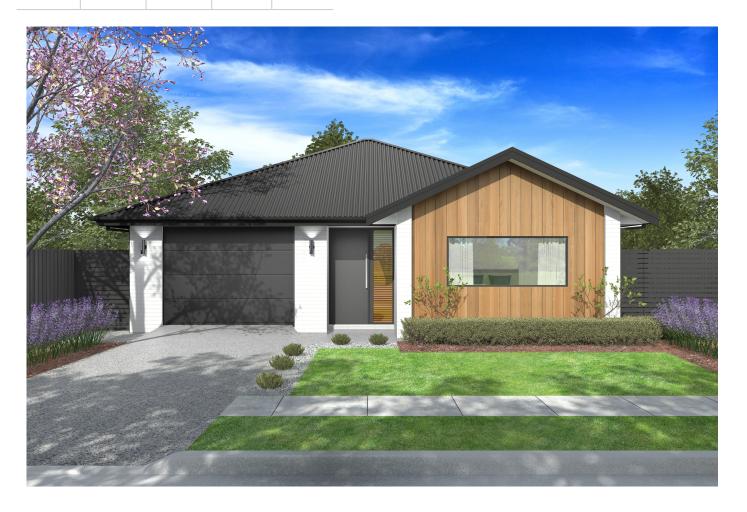

# RANGIORA Lot 61 Bellgrove

### 391m2 Land | 146m2 House

The home offers an inviting dining and living space, with walk-in pantry and well appointed kitchen. To add a touch of privacy, the generous master suite with its own ensuite and walk-in robe is separated from the main bedrooms/bathroom.

This beaut home benefits from all the modern conveniences such as open plan living, good storage, and internal access single garaging. Perfect for the executive couple or investors looking to add another home to the portfolio.

Welcoming all first home buyers, upsizers, downsizers, relocators, or retirees. Bellgrove really is the perfect place to call home, with a lifestyle for everyone!