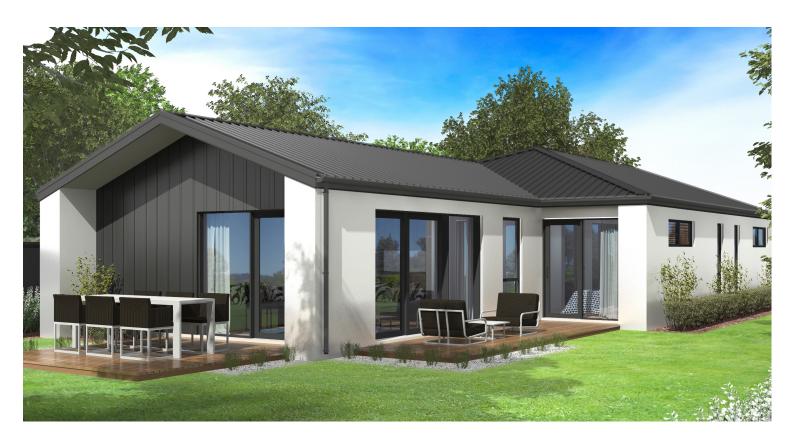

### 391m2 Land | 143m2 House

The Cantab Archie - a new home boasting three double bedrooms with generous wardrobe space. The master bedroom with walk-in robe, ensuite, and access to the patio ensures daily opportunities to capture those stunning evening sunsets.

Featuring a well-appointed kitchen with convenient open-plan dining area and living room, this inviting home is the perfect place to relax or entertain the days away enjoying quality time with family and friends. A perfect fusion of comfort and style, this inviting abode is the perfect place to call home.

Welcoming all first home buyers, upsizers, downsizers, relocators, or retirees. Bellgrove really is the perfect place to call home, with a lifestyle for everyone!