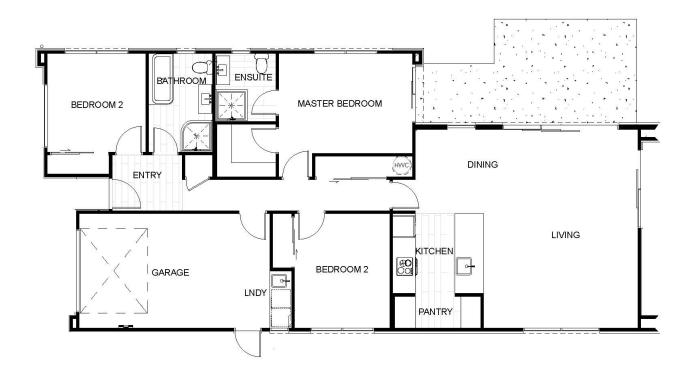

# Lot 62 Bellgrove

## Package Includes:

- 143m2 House
- 391m2 Land
- Interior Joinery & Colour Consultations
- Custom NZ Made Designer Kitchen
- Fully Insulated Double Garage
- Quality Fisher & Paykel Appliances
- WI-FI compatible Panasonic Heatpump
- Hard Landscaping (Vehicle Crossing, Driveway, Patios)
- 10yr Master Build Guarantee
- Extended 36mth Defect Warranty

| Living Area      | 124.2 m <sup>2</sup> |
|------------------|----------------------|
| Garage Area      | 19.2 m <sup>2</sup>  |
| Total Floor Area | 143.4 m <sup>2</sup> |
| Home Width       | 8.8 m                |
| Home Length      | 19.4 m               |
| Land Area        | 391 m <sup>2</sup>   |