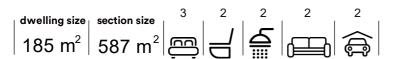

dwelling size section size  $185 \text{ m}^2$   $587 \text{ m}^2$ 

homes for sale