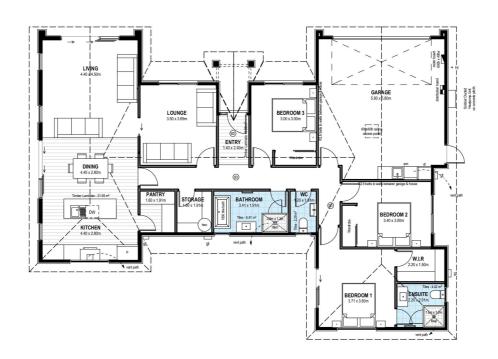

# for sale

This stylish three double bedroom home has a spacious open plan design and a North facing easy care section that is landscaped and ideal for relaxing and entertaining. All of the bedrooms are well appointed, with a separate family bathroom and ensuite. The home has been finished to a high standard with quality fixtures and fittings throughout. It offers an internal access double garage and has all driveways and boundary fencing included in the sale price.

dwelling size section size  $185 \text{ m}^2$   $587 \text{ m}^2$ 

homes for sale

#### more features.

- Two Car Garaging
- After Sales Care Program
- Boundary Fences
- Ensuite
- Driveway and Patios Included
- LED Lighting
- 10 Year Registered Master Build Guarantee
- Separate Lounge