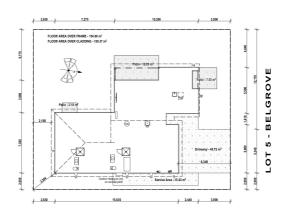

# for sale

Offering three double bedrooms and an open plan living, kitchen and dining area, this home is perfectly designed to maximise space and indoor/outdoor flow. The home features an internal access double garage and a landscaped private section perfect for entertaining. Complementing the living and bedroom spaces are the family bathroom and ensuite that are both well-appointed with quality fixtures and

dwelling size

section size

### Bellgrove Lot 5 Bellgrove