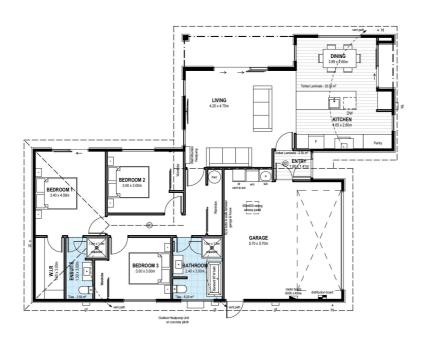

# for sale

Offering three double bedrooms and an open plan living, kitchen and dining area, this home is perfectly designed to maximise space and indoor/outdoor flow. The home features an internal access double garage and a landscaped private section perfect for entertaining. Complementing the living and bedroom spaces are the family bathroom and ensuite that are both well-appointed with quality fixtures and