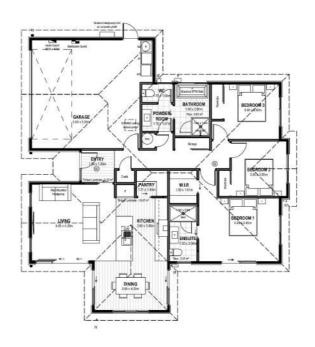

# for sale

Set on a landscaped section, this home has been thoughtfully designed to maximise space and comfortable living. With three double bedrooms, a family bathroom and an ensuite, the home is well appointed and suited to a range of lifestyles. The open plan living, kitchen and dining area creates a spacious central hub that integrates nicely with the outdoor entertaining area and the garden. Located in a popular area within close proximity to schools, shops and other amenities, this home presents great value for those looking for a new family home.

#### more features.

- Two Car Garaging
- After Sales Care Program
- Boundary Fences
- Ensuite
- Driveway and Patios Included
- LED Lighting
- 10 Year Registered Master Build Guarantee
- Open Plan Living