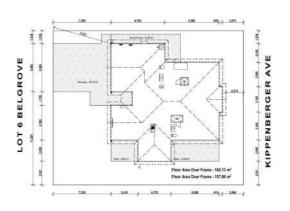

## Rangiora

Lot 6 Bellgrove

 $\begin{array}{c|c} \text{dwelling size} & \text{section size} \\ 162 \text{ m}^2 & 468 \text{ m}^2 \end{array}$ 

### Bellgrove Lot 6 Bellgrove