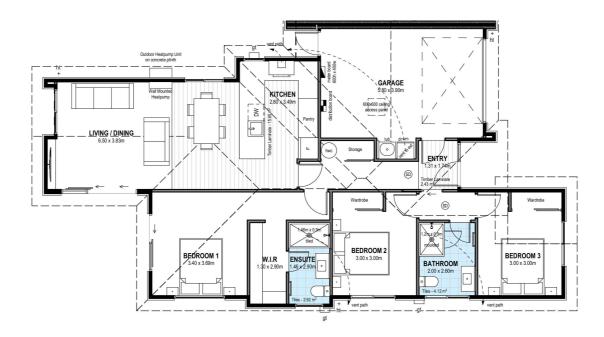

### Bellgrove Lot 176 Bellgrove

dwelling size section size  $| \stackrel{3}{=} | \stackrel{2}{=} | \stackrel{1}{=} | \stackrel{1}{=} | \stackrel{1}{=} |$   $| 136 \text{ m}^2 | 299 \text{ m}^2 | \stackrel{3}{=} | \stackrel{2}{=} | \stackrel{1}{=} | \stackrel{1}{=} | \stackrel{1}{=} |$ 

 $\begin{array}{c|c} \text{dwelling size} & \text{section size} \\ 136 \text{ m}^2 & 299 \text{ m}^2 \end{array}$ 