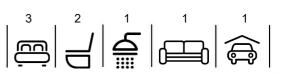

### Bellgrove Lot 180 Bellgrove

dwelling size section size  $| \begin{array}{c} 3 \\ 2 \\ 134 \\ \end{array} | \begin{array}{c} 2 \\ 285 \\ \end{array} | \begin{array}{c} 3 \\ \end{array} | \begin{array}{c} 2 \\ \end{array} | \begin{array}{c} 1 \\ \\ \end{array} | \begin{array}{c} 1 \\ \end{array} | \begin{array}{c} 1 \\ \\ \end{array} | \begin{array}{c} 1 \\ \end{array} | \begin{array}{c} 1 \\ \\ \\ \\ \end{array} | \begin{array}{c} 1 \\ \\ \\$ 