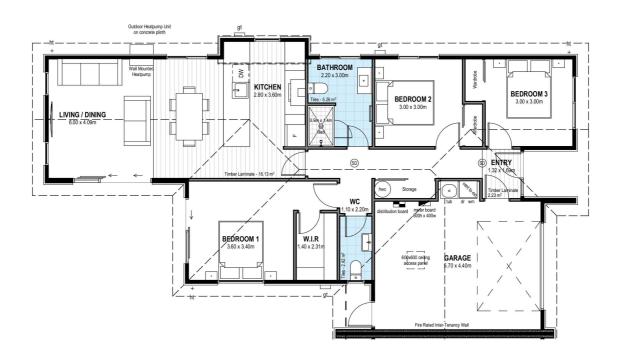

# for sale

This three bedroom home is perfect for couples, retirees and investors. Perfectly designed for the site, the home features an open plan living and kitchen area that connects well to the outdoor space. The main bathroom is well appointed with a shower, with a separate toilet tucked away off the hall. With neutral decor and quality fixtures and fittings throughout, and a great location close to schools and amenities, this home really presents good value for money.