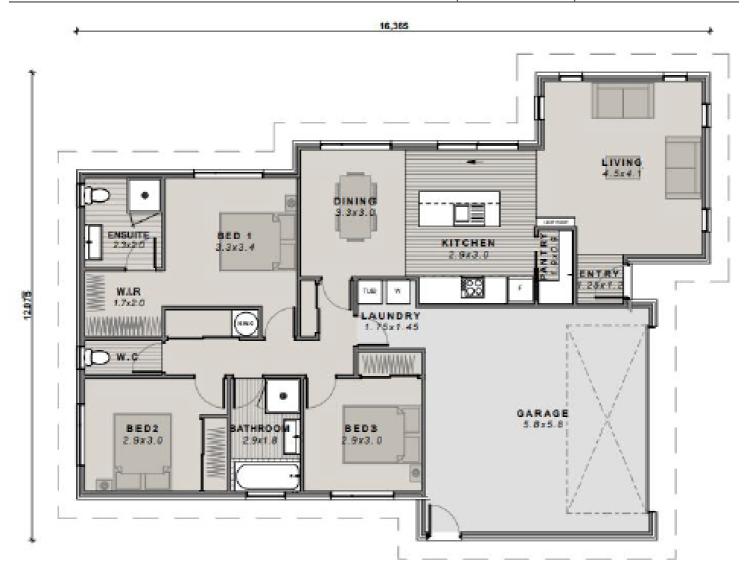

## Rangiora

Lot 117, Bellgrove

Home Size

153m2

Section Size

This Today Homes KIRWEE plan includes:

- Designer Kitchen with Island Stone Bench Top
- Open Plan Kitchen/Dining/Living area
- Three bedrooms
- Ensuite & Walk-In-Wardrobe to Master Bedroom
- Family Bathroom
- Separate Toilet
- Excellent Storage
- Walk Through Laundry
- Double Garage
- Plus much much more