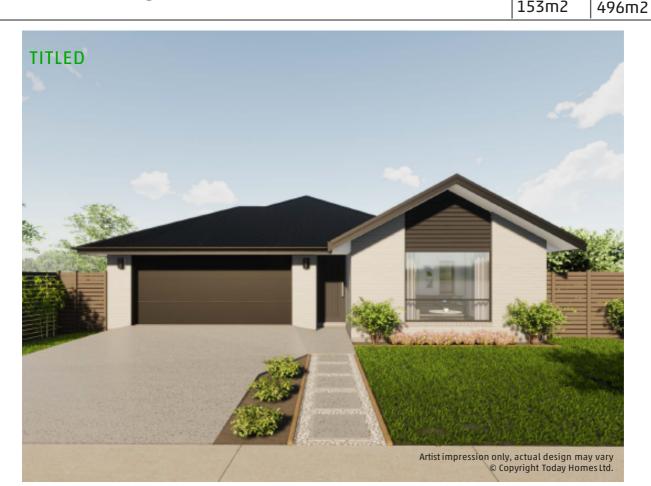

# 🛏 3 🛤 1 🚔 2 🖕 2 🍙 2

| Home & La | nd Package |
|-----------|------------|
|-----------|------------|

Home Size Section Size

This Kirwee has been designed as a true value for money home. With an exterior sliding door allowing ideal indoor/outdoor flow to your sun soaked courtyard, this home is sure to please any entertainer.

## Rangiora

Lot 117, Bellgrove

Home Size

153m2

Section Size

This Today Homes KIRWEE plan includes:

- Designer Kitchen with Island Stone Bench Top
- Open Plan Kitchen/Dining/Living area
- Three bedrooms
- Ensuite & Walk-In-Wardrobe to Master Bedroom
- Family Bathroom
- Separate Toilet
- Excellent Storage
- Walk Through Laundry
- Double Garage
- Plus much much more

Artist impression only, actual design may vary © Copyright Today Homes Ltd.