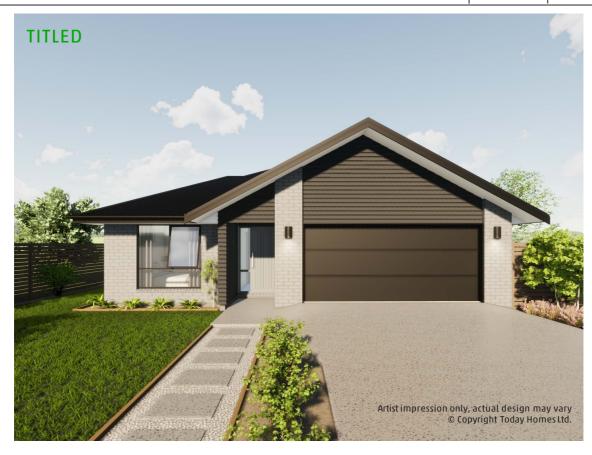

## Rangiora

Lot 38, Bellgrove

Home & Land Package

Home Size

Section Size

148m2

390m2

This custom design sits on this site perfectly for outdoor living and the sun with a set of sliding doors off the living room. With the master bedroom at the front and the other two bedrooms on the other side near the rear, this makes for privacy for the adults in the family.

Artist impression only, actual design may vary © Copyright Today Homes Ltd.