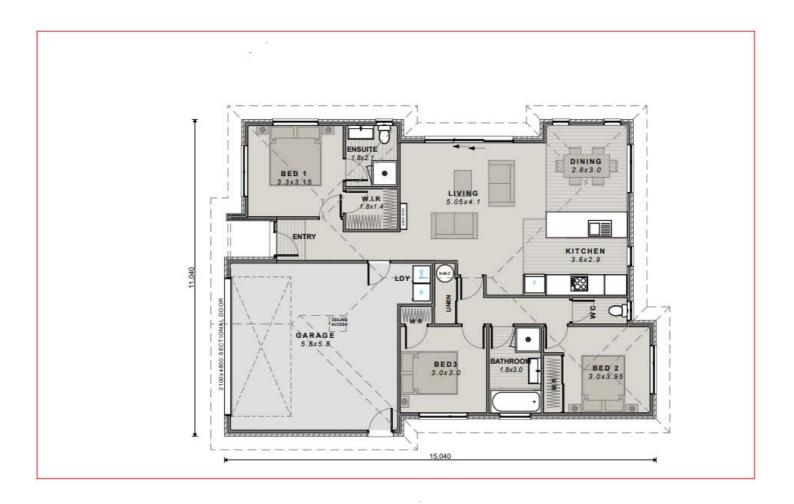

## Rangiora

Lot 38, Bellgrove

Home & Land Package

Home Size

Section Size

148m2

390m2

This custom design sits on this site perfectly for outdoor living and the sun with a set of sliding doors off the living room. With the master bedroom at the front and the other two bedrooms on the other side near the rear, this makes for privacy for the adults in the family.

## Rangiora

Lot 38, Bellgrove

Home Size 148m2

Section Size 390m2

### This Today Homes **CUSTOM** plan includes:

- Designer Kitchen with Island Stone Bench Top
- Open Plan Kitchen/Dining/Living area
- Three bedrooms
- Ensuite & Walk-In-Wardrobe to Master Bedroom
- Family Bathroom
- Separate Toilet
- Excellent Storage
- Laundry perfectly positioned in the Garage
- Double Garage
- Plus much much more