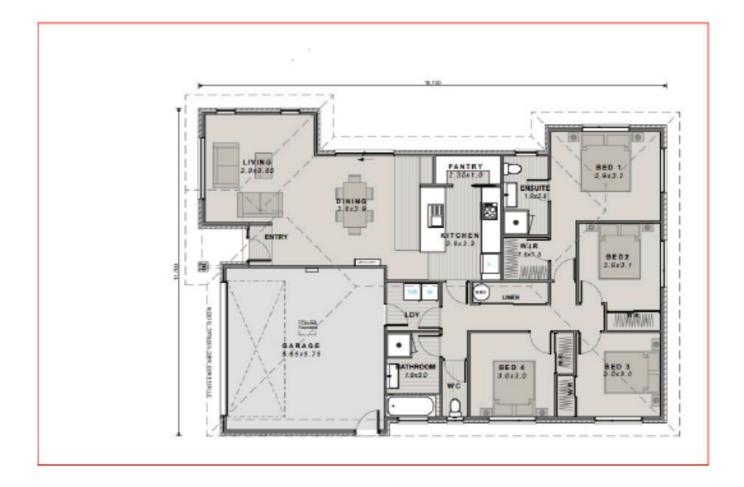

## 🛏 4 🛤 1 🚔 2 🖕 2 🍙 2

|  | Home Size | Section Size |
|--|-----------|--------------|
|  | 170m2     | 378m2        |

This four bedroom custom design home is a true winner for family living. All bedrooms are located at the rear of the home with all living at the front. Included in this fantastic package is a fabulous spacious ensuite, walk-in-pantry and plenty of great storage.

This Today Homes **CUSTOM** plan includes:

- Designer Kitchen with Island Stone Bench Top
- Open Plan Kitchen/Dining/Living area
- Four bedrooms
- Ensuite & Walk-In-Wardrobe to Master Bedroom
- Family Bathroom
- Separate Toilet
- Excellent Storage
- Walk Through Laundry
- Double Garage
- Plus much much more