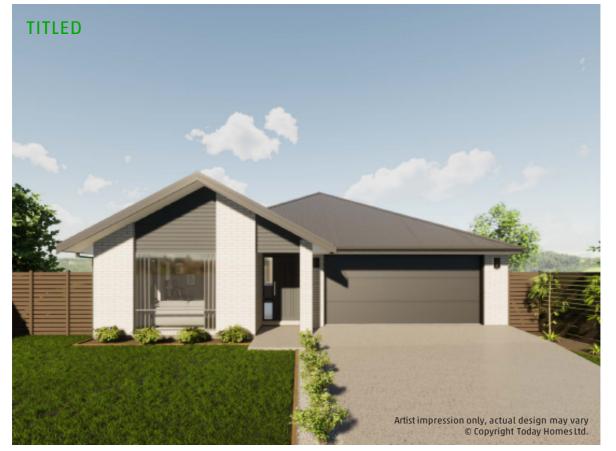

## 🛏 4 🛤 1 🚔 2 🖕 2 🍙 2

|  | Home Size | Section Size |
|--|-----------|--------------|
|  | 170m2     | 378m2        |

This four bedroom custom design home is a true winner for family living. All bedrooms are located at the rear of the home with all living at the front. Included in this fantastic package is a fabulous spacious ensuite, walk-in-pantry and plenty of great storage.

Artist impression only, actual design may vary © Copyright Today Homes Ltd.