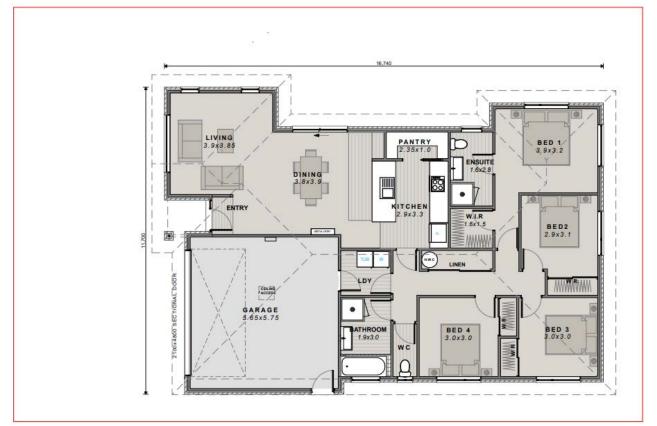

## Floor Plan

Home Size: 170m<sup>2</sup>

## Section Size: 378m<sup>2</sup>

This CUSTOM plan blends comfort with practicality. It features four spacious bedrooms, including a private master suite with a walk-in wardrobe and ensuite. The open-plan kitchen, dining, and living areas flow seamlessly, complemented by a generous pantry. The lounge offers a cozy retreat, while the laundry in the garage maximizes space. Designed for effortless living, this layout provides ample storage and easy indoor-outdoor flow.