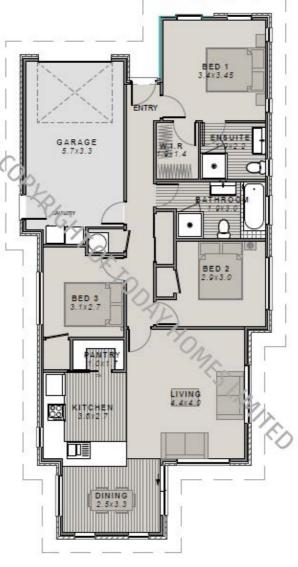

### 🛏 3 📇 1 🚔 2 🖕 2 🍙 1

|  | Home Size | Section Size |
|--|-----------|--------------|
|  | 125m2     |              |
|  | TESHIE    |              |

The KARAMU plan features three bedrooms, two bathrooms and a very functional living, dining and kitchen area, well positioned to receive all day sun. The laundry is out of the way in the single garage.

#### Rangiora

Lot 58, Bellgrove

Home Size

125m2

Section Size 378m2

This Today Homes **KARAMU** plan includes:

- Designer Kitchen with Island Stone Bench Top
- Open Plan Kitchen/Dining/Living are
- Walk In Pantry
- Three bedrooms
- Ensuite & Walk-In-Wardrobe to Master Bedroom
- Family Bathroom
- Excellent Storage
- Laundry in Single Garage
- Plus much much more