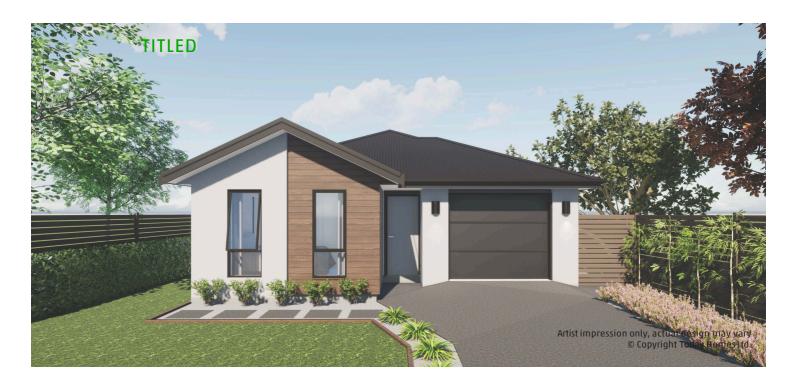

### 🛏 3 📇 1 🚔 2 🖕 2 🍙 1

|  | Home Size | Section Size |
|--|-----------|--------------|
|  | 125m2     |              |
|  | TESHIE    |              |

The KARAMU plan features three bedrooms, two bathrooms and a very functional living, dining and kitchen area, well positioned to receive all day sun. The laundry is out of the way in the single garage.

Artist impression only, actual design may vary © Copyright Today Homes Ltd.