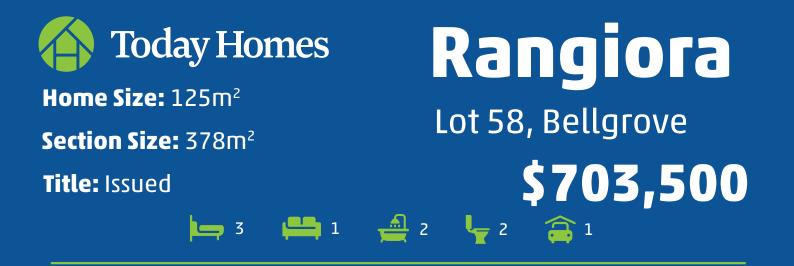

## Home Size: 125m<sup>2</sup>

Section Size: 378m<sup>2</sup>

The KARAMU is a well-designed three-bedroom home that maximizes space and functionality. The master includes a walk-in wardrobe and ensuite, while two additional bedrooms suit family or guests. The openplan kitchen, dining, and living area forms the home's hub, with sliding doors to outdoor living. A walk-in pantry adds storage, and a single garage with a laundry nook offers convenience. With its clever layout and seamless flow, The Karamu is perfect for modern family living on a compact footprint.