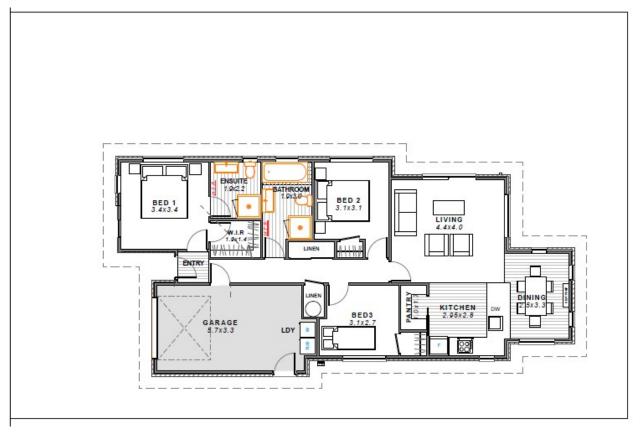

## Floor Plan

## Home Size: 125m<sup>2</sup>

Section Size: 378m<sup>2</sup>

The KARAMU is a well-designed three-bedroom home that maximizes space and functionality. The master includes a walk-in wardrobe and ensuite, while two additional bedrooms suit family or guests. The openplan kitchen, dining, and living area forms the home's hub, with sliding doors to outdoor living. A walk-in pantry adds storage, and a single garage with a laundry nook offers convenience. With its clever layout and seamless flow, The Karamu is perfect for modern family living on a compact footprint.