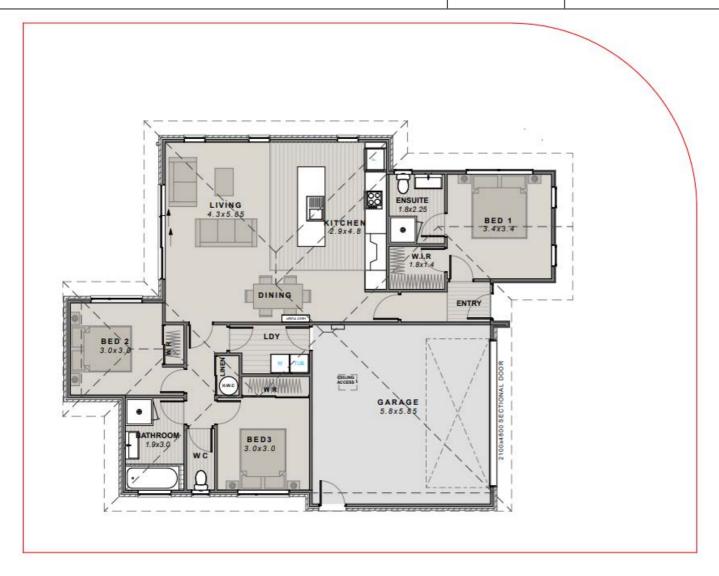

# 🛏 3 📇 1 🚅 2 ⋤ 2 🚖 2

Home & Land Package

Home Size

Section Size

150m2

373m2

This custom design sits on this corner site perfectly for outdoor living at the rear of the home. Fantastic sized open plan kitchen/dining/living makes this the perfect enteraining pad. Also features a walk through laundry from the garage.

### Rangiora

Lot 84, Bellgrove

Home Size 150m2

Section Size 373m2

This Today Homes **CUSTOM** plan includes:

- Designer Kitchen with Island Stone Bench Top
- Open Plan Kitchen/Dining/Living area
- Three bedrooms
- Ensuite & Walk-In-Wardrobe to Master Bedroom
- Family Bathroom
- Separate Toilet
- Excellent Storage
- Walk Through Laundry
- Double Garage
- Plus much much more