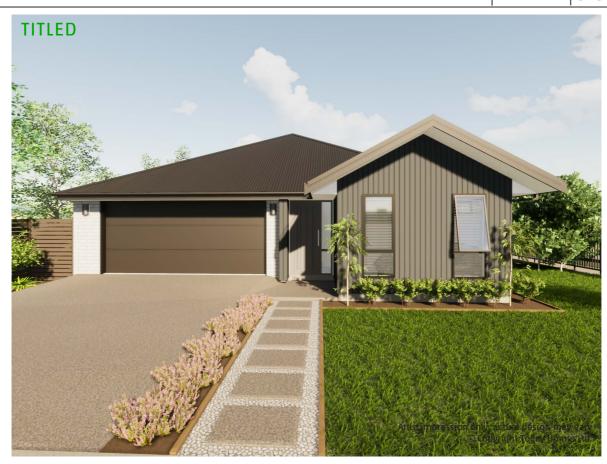

# 🛏 3 📇 1 🚅 2 ⋤ 2 🚖 2

Home & Land Package

Home Size

Section Size

150m2

373m2

This custom design sits on this corner site perfectly for outdoor living at the rear of the home. Fantastic sized open plan kitchen/dining/living makes this the perfect enteraining pad. Also features a walk through laundry from the garage.

### Rangiora

Lot 84, Bellgrove

Home Size 150m2

Section Size 373m2

This Today Homes **CUSTOM** plan includes:

- Designer Kitchen with Island Stone Bench Top
- Open Plan Kitchen/Dining/Living area
- Three bedrooms
- Ensuite & Walk-In-Wardrobe to Master Bedroom
- Family Bathroom
- Separate Toilet
- Excellent Storage
- Walk Through Laundry
- Double Garage
- Plus much much more

Artist impression only, actual design may vary © Copyright Today Homes Ltd.