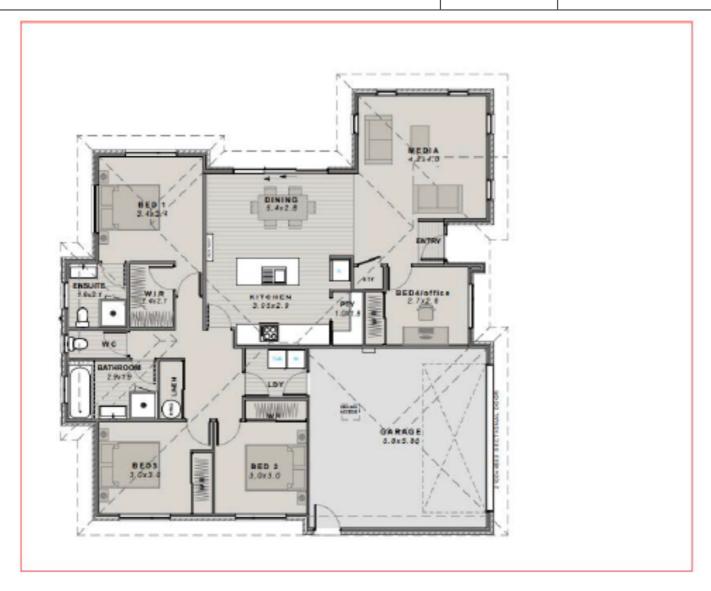

### Home & Land Package

Home Size

Section Size

171m2

396m2

This custom design sits on this site perfectly for a sun drenched outdoor living area. An office/bedroom at the front of the home is perfect for working from home, large study or 4th bedroom. Also features a walk through laundry from the garage.

## Rangiora

Lot 86, Bellgrove

Home Size 171m2

Section Size 396m2

This Today Homes **CUSTOM** plan includes:

- Designer Kitchen with Island Stone Bench Top
- Open Plan Kitchen/Dining/Living area
- Four bedrooms
- Ensuite & Walk-In-Wardrobe to Master Bedroom
- Family Bathroom
- Separate Toilet
- Excellent Storage
- ❖ Walk Through Laundry
- Double Garage
- Plus much much more