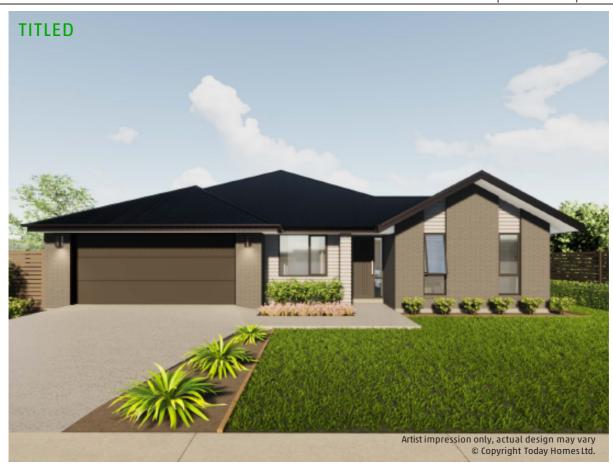

## Rangiora

Lot 86, Bellgrove

### Home & Land Package

Home Size

Section Size

171m2

396m2

This custom design sits on this site perfectly for a sun drenched outdoor living area. An office/bedroom at the front of the home is perfect for working from home, large study or 4th bedroom. Also features a walk through laundry from the garage.

Artist impression only, actual design may vary © Copyright Today Homes Ltd.