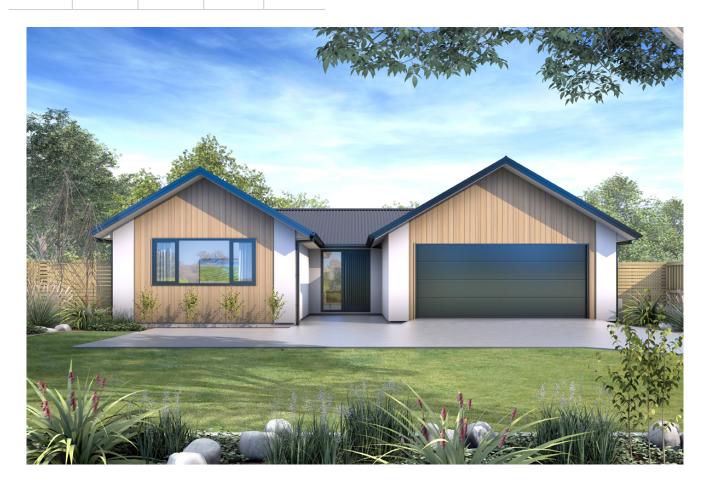

## **Under Construction**Lot 9 Bellgrove, Rangiora

\$1,050,500

4

2

**a** 2

**b** 2

**∓**₩ 2

459m2 Land | 194m2 House

Showcasing contemporary elegance, this home is be crafted with impeccable attention to detail ensuring both functionality and sophistication. In addition to the open plan kitchen, living and dining, this home features a separate living space for entertaining, a rumpus room, or play area for the kids.

Master bedroom suite features its own ensuite bathroom for added privacy. Three remaining bedrooms are generously sized and provide plenty of space for a growing family or overnight guests. The Panasonic heatpump provides efficient heating throughout the home and guarantees a warm and cozy atmosphere all year round.

## Package Includes:

- 194.3m2 House
- 459m2 Land
- Thermally Broken Joinery with Low-E Glass
- Custom NZ Made Designer Kitchen
- Fully Insulated Double Garage
- Quality Fisher & Paykel Appliances
- WI-FI compatible Panasonic Heatpump
- Landscaping (Driveway, Patios, Easy-Care Garden)
- 10yr Master Build Guarantee
- Extended 36mth Defect Warranty