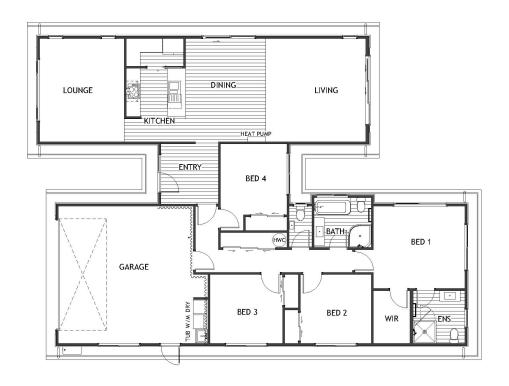

Showcasing contemporary elegance, this home is be crafted with impeccable attention to detail ensuring both functionality and sophistication. In addition to the open plan kitchen, living and dining, this home features a separate living space for entertaining, a rumpus room, or play area for the kids.

Master bedroom suite features its own ensuite bathroom for added privacy. Three remaining bedrooms are generously sized and provide plenty of space for a growing family or overnight guests. The Panasonic heatpump provides efficient heating throughout the home and guarantees a warm and cozy atmosphere all year round.

| Living Area      | 159.2 m <sup>2</sup> |
|------------------|----------------------|
| Garage Area      | 34.8 m <sup>2</sup>  |
| Total Floor Area | 194.3 m <sup>2</sup> |
| Home Width       | 13.4 m               |
| Home Length      | 18.5 m               |
| Land Area        | 459 m <sup>2</sup>   |