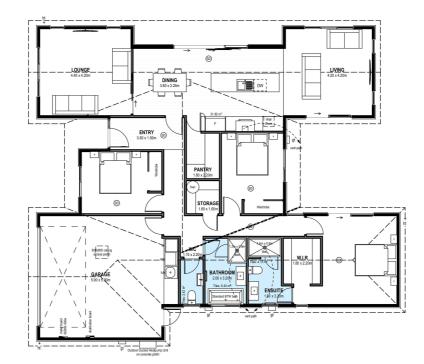

# for sale

This attractive three double bedroom, two bathroom home has a spacious and practical floor plan that would suit a range of people and lifestyles. A North facing open plan living/dining/kitchen area offers easy access to the outdoor entertaining area within the landscaped section. The home also offers an internal access double garage and quality fixtures and fittings throughout, plus it benefits from a good location close to all amenities.