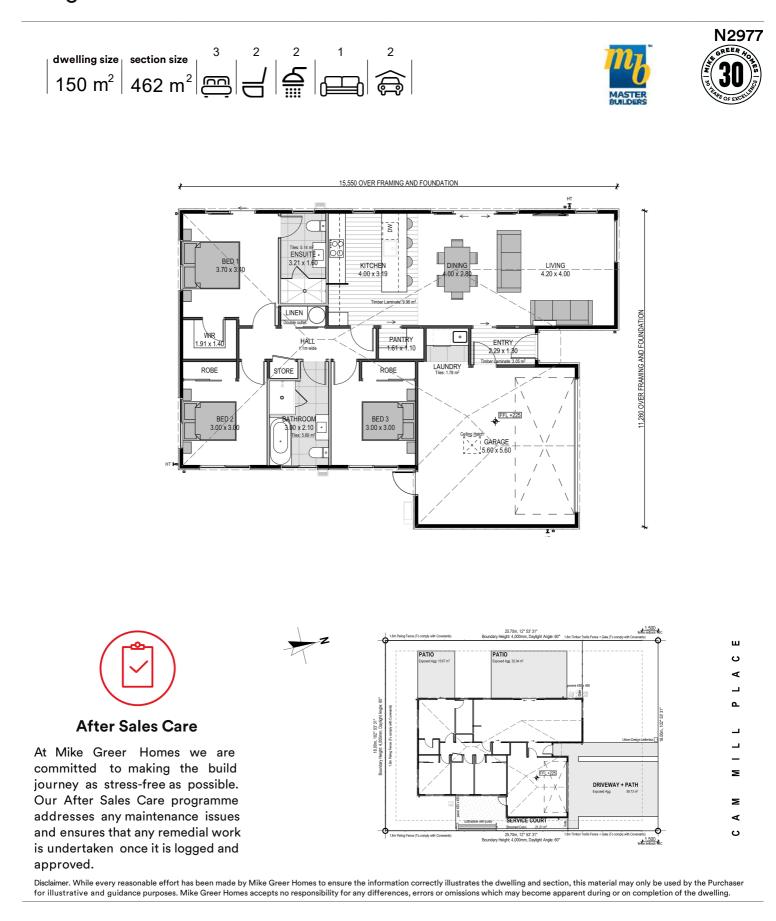

## 🤌 Turn Key

A Turn Key home is an all-inclusive package that only requires 10% deposit.

| 1 | dwelling size      | section size       | homes       |
|---|--------------------|--------------------|-------------|
|   | 150 m <sup>2</sup> | 462 m <sup>2</sup> | for<br>sale |

#### more features.

- After Sales Care Program
- Designer Kitchen
- 10 Year Registered Master Build Guarantee
- Open Plan Living
- Samsung Appliances
- Tiled Floors to Wet Areas
- Tiled Shower
- 🕈 Walk-in Pantry