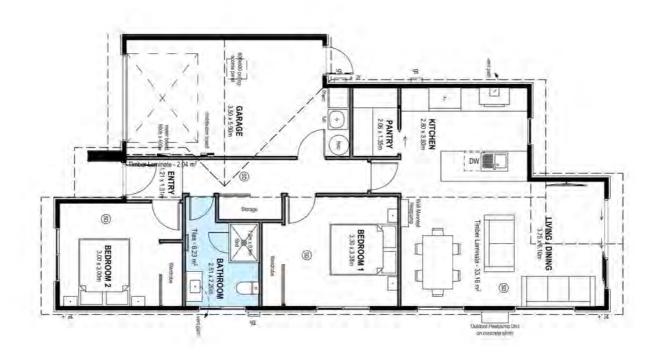

# for sale

This two bedroom home is perfectly designed for the site, as the home features an open plan living and kitchen area that connects well to the outdoor space. The main bathroom is well appointed with a shower, and with neutral decor and quality fixtures and fittings throughout, and a great location close to schools and amenities, this home really presents good value for money.