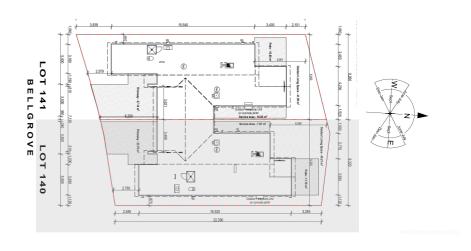

## Rangiora

Lot 141 Bellgrove, 6 Ruataniwha Avenue

# for sale

This attractive two double bedroom, one bathroom home has a spacious and practical floor plan that would suit a range of people and lifestyles. A North facing open plan living/dining/kitchen area offers easy access to the outdoor entertaining area within the landscaped section. The home also offers an internal access single garage and quality fixtures and fittings throughout, plus it benefits from a good location close to all amenities.

### Bellgrove Lot 141 Bellgrove, 6 Ruataniwha Avenue