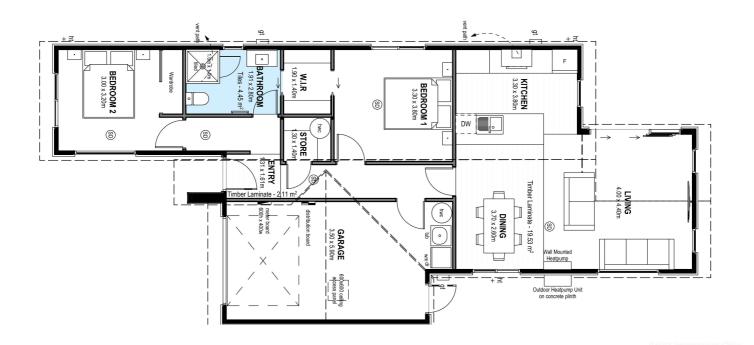

# for sale

This attractive two double bedroom, one bathroom home has a spacious and practical floor plan that would suit a range of people and lifestyles. A North facing open plan living/dining/kitchen area offers easy access to the outdoor entertaining area within the landscaped section. The home also offers an internal access single garage and quality fixtures and fittings throughout, plus it benefits from a good location close to all amenities.