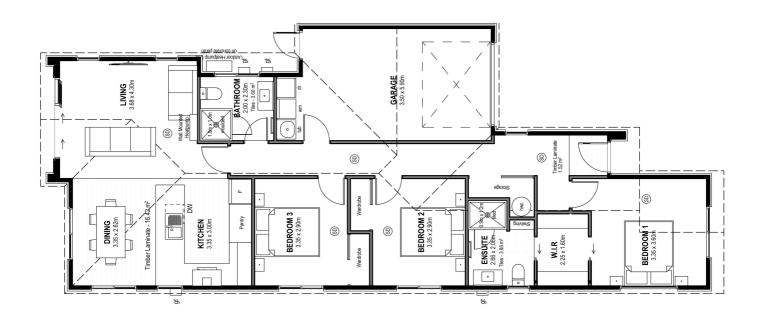

# for sale

This stylish three double bedroom home has a spacious open plan design and a North facing easy care section that is landscaped and ideal for relaxing and entertaining. All of the bedrooms are well appointed, with a separate family bathroom and ensuite. The home has been finished to a high standard with quality fixtures and fittings throughout. It offers an internal access single garage and has all driveways and boundary fencing included in the sale price.

dwelling size section size  $135 \text{ m}^2$   $247 \text{ m}^2$ 

#### more features.

- Close to Local Amenities
- After Sales Care Program
- Boundary Fences
- Driveway and Patios Included
- LED Lighting
- 10 Year Registered Master Build Guarantee
- Open Plan Living
- Samsung Appliances