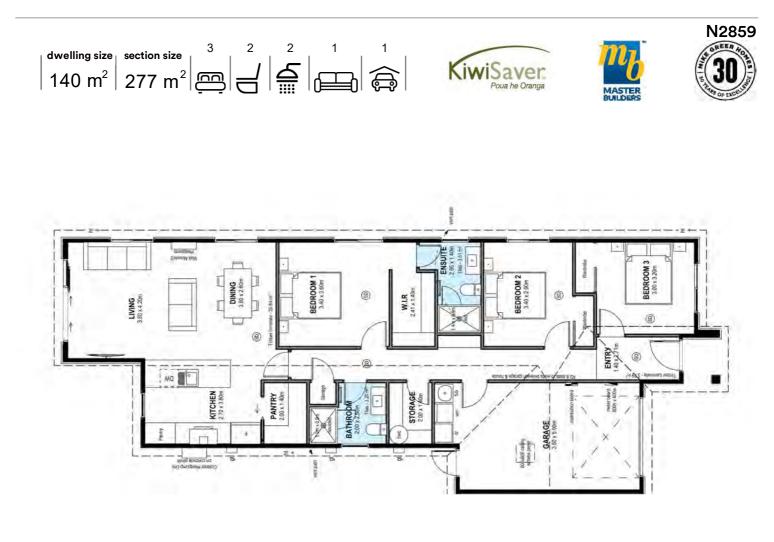

# for sale

This spacious home has a thoughtful floor plan that combines three double bedrooms, one bathroom and an ensuite, with a superb open plan living area. The well-appointed kitchen flows nicely with the North facing dining and living areas to create an overall space that opens out onto the outdoor entertaining area. Finished with quality fixtures and fittings throughout and a landscaped section, this home offers great value and an easy lifestyle.

### more features.

- Close to Local Amenities
- 💠 After Sales Care Program
- 💠 Ensuite
- Driveway and Patios Included
- 10 Year Registered Master Build Guarantee
- Samsung Appliances
- 😌 Stone Benchtop
- 🗘 Tiled Floors to Wet Areas