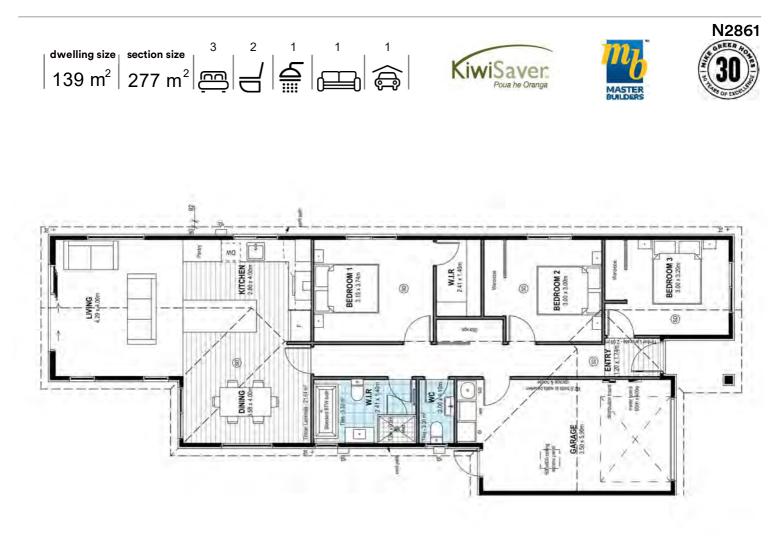

# for sale

This stylish home combines a practical floor plan with attention to detail to maximise functionality and lifestyle. The three double bedrooms are complemented by a family bathroom and separate WC, as well as a spacious open plan kitchen, dining and living area. This well-appointed North facing living area opens out onto the landscaped section and outdoor entertaining area. An internal access single garage completes the package.