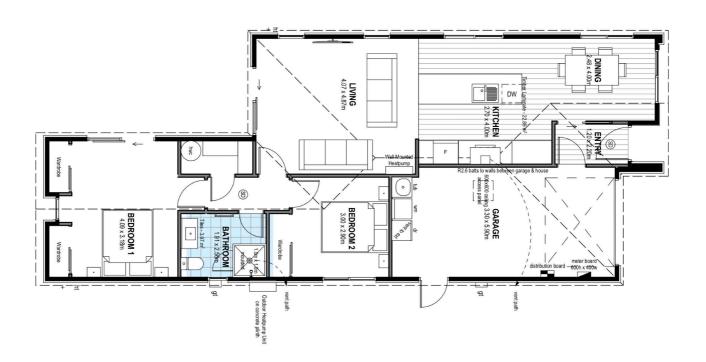

# for sale

This stylish two double bedroom home has a spacious open plan design and a North facing easy care section that is fully landscaped and ideal for relaxing and entertaining. The bedrooms are well appointed, and sit either side of a well appointed family bathroom. The home has been finished to a high standard with quality fixtures and fittings throughout. It offers an internal access single garage and has all driveways and fencing included in the sale price.