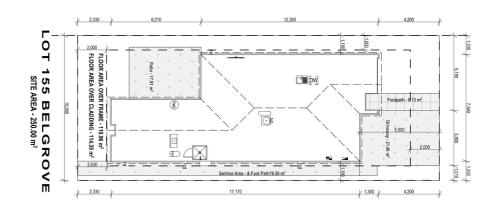

## Rangiora

Lot 155 Bellgrove

 $\begin{array}{c|c} \text{dwelling size} & \text{section size} \\ 114 \text{ m}^2 & 250 \text{ m}^2 \end{array}$ 

### Bellgrove Lot 155 Bellgrove