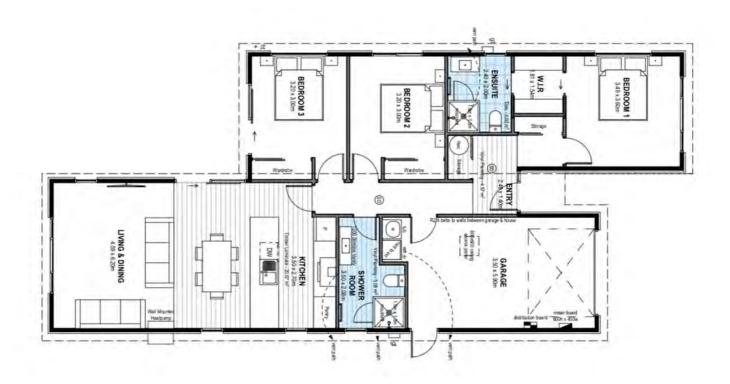

# for sale

 $\begin{array}{c|c} \text{dwelling size} & \text{section size} \\ 132 \text{ m}^2 & 300 \text{ m}^2 \end{array}$ 

Offering three double bedrooms and an open plan living, kitchen and dining area, this home is perfectly designed to maximise space and indoor/outdoor flow. The home features an internal access single garage and a landscaped section perfect for entertaining. Complementing the living and bedroom spaces are the family bathroom and ensuite that are both well-appointed with quality fixtures and fittings.

#### more features.

- After Sales Care Program
- Boundary Fences
- Personal Colour Consultation
- Designer Kitchen
- Ensuite
- Fixed Price
- LED Lighting
- Samsung Appliances

A Turn Key home is an all-inclusive package that only requires 10% deposit.