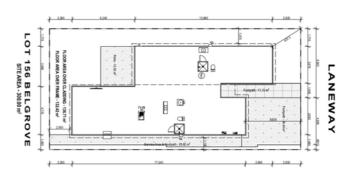

# for sale

 $\begin{array}{c|c} \text{dwelling size} & \text{section size} \\ 132 \text{ m}^2 & 300 \text{ m}^2 \end{array}$ 

Offering three double bedrooms and an open plan living, kitchen and dining area, this home is perfectly designed to maximise space and indoor/outdoor flow. The home features an internal access single garage and a landscaped section perfect for entertaining. Complementing the living and bedroom spaces are the family bathroom and ensuite that are both well-appointed with quality fixtures and fittings.