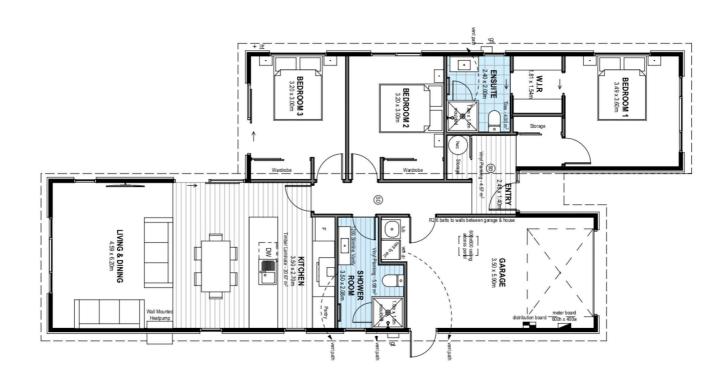

# for sale

Offering three double bedrooms and an open plan living, kitchen and dining area, this home is perfectly designed to maximise space and indoor/outdoor flow. The home features an internal access single garage and a landscaped private section perfect for entertaining. Complementing the living and bedroom spaces are the family bathroom and ensuite that are both well-appointed with quality fixtures and fittings.

dwelling size section size  $\frac{120 \text{ m}^2}{200 \text{ m}^2}$ 