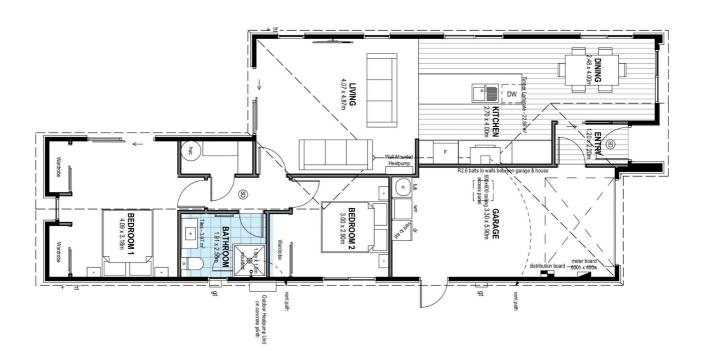

# for sale

This stylish two double bedroom home has a spacious open plan design and a North facing easy care section that is fully landscaped and ideal for relaxing and entertaining. All the bedrooms are well appointed, and situated between a well appointed family bathroom. The home has been finished to a high standard with quality fixtures and fittings throughout. It offers an internal access single garage and has all driveways and fencing included in the sale price.

#### more features.

- After Sales Care Program
- LED Lighting

dwelling size

10 Year Registered Master Build Guarantee

section size

- Samsung Appliances
- Single Car Garaging
- Dulux Wash And Wear Paint

A Turn Key home is an all-inclusive package that only requires 10% deposit.