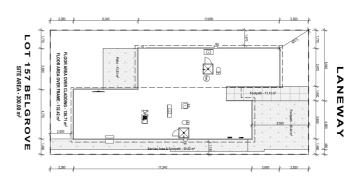

## Rangiora

Lot 168 Bellgrove, 45 Ruataniwha Crescent

 $\begin{array}{c|c} \text{dwelling size} & \text{section size} \\ 137 \text{ m}^2 & 300 \text{ m}^2 \end{array}$ 