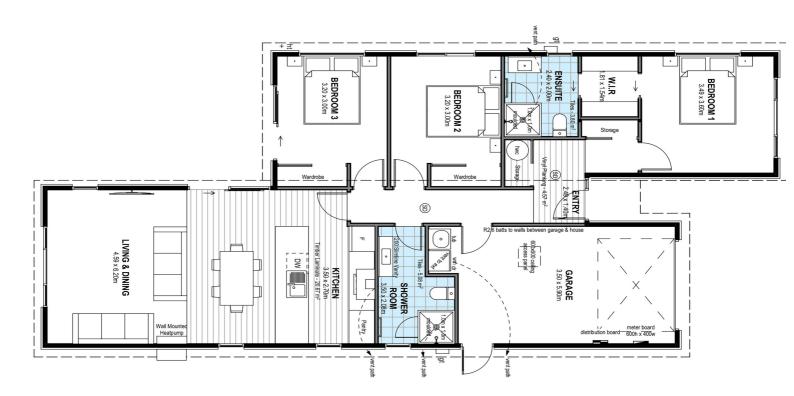

# for sale

This stylish three double bedroom home has a spacious open plan design and a North facing easy care section that is landscaped and ideal for relaxing and entertaining. All of the bedrooms are well appointed, with a separate family bathroom and ensuite. The home will be finished to a high standard with quality fixtures and fittings throughout. It offers an internal access single garage and has all driveways and boundary fencing included in the sale price.

#### more features.

- After Sales Care Program
- Boundary Fences
- Ensuite
- Driveway and Patios Included
- 10 Year Registered Master Build Guarantee
- Open Plan Living
- Samsung Appliances
- Single Car Garaging