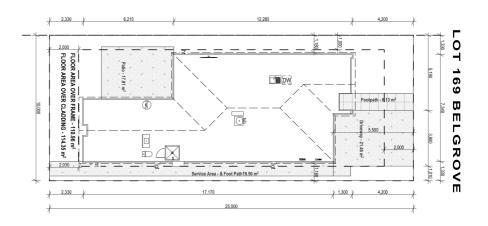

 $\begin{array}{c|c} \text{dwelling size} & \text{section size} \\ 114 \text{ m}^2 & 250 \text{ m}^2 \end{array}$ 