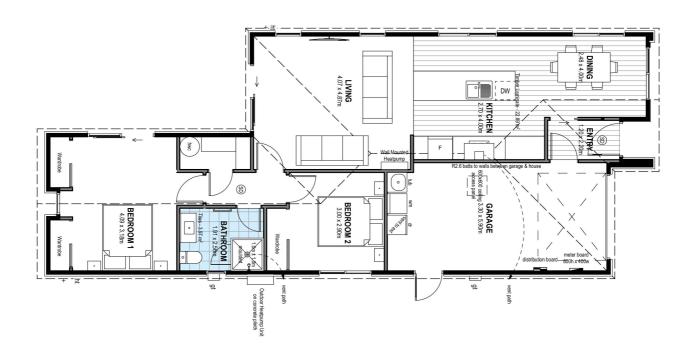

# for sale

This attractive two double bedroom, one bathroom home has a spacious and practical floor plan that would suit a range of people and lifestyles. A North facing open plan living/dining/kitchen area offers easy access to the outdoor entertaining area within the landscaped section. The home also offers an internal access single garage and quality fixtures and fittings throughout, plus it benefits from a good location close to all amenities.

 $\begin{array}{c|c} \text{dwelling size} & \text{section size} \\ 114 \text{ m}^2 & 250 \text{ m}^2 \end{array}$ 