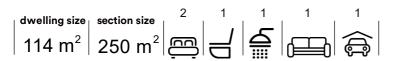

 $\begin{array}{c|c} \text{dwelling size} & \text{section size} \\ 114 \text{ m}^2 & 250 \text{ m}^2 \end{array}$ 