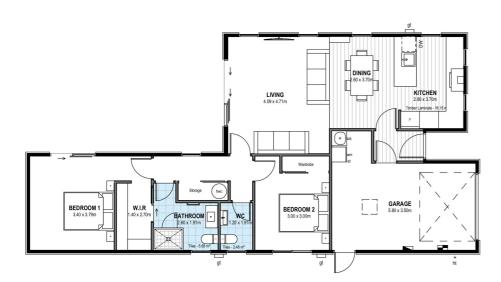

# for sale

This stylish two double bedroom home has a spacious open plan design and a North facing easy care section that is fully landscaped and ideal for relaxing and entertaining. Both of the bedrooms are well appointed, with a family bathroom and separate WC. The home has been finished to a high standard with quality fixtures and fittings throughout. It offers an internal access single garage as well as a separate double garage and has all driveways and fencing included in the sale price.