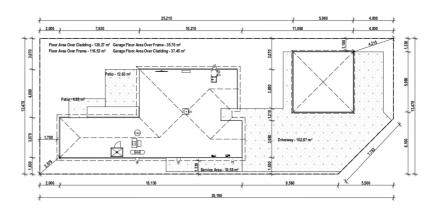

# for sale

This stylish two double bedroom home has a spacious open plan design and a North facing easy care section that is fully landscaped and ideal for relaxing and entertaining. Both of the bedrooms are well appointed, with a family bathroom and separate WC. The home has been finished to a high standard with quality fixtures and fittings throughout. It offers an internal access single garage as well as a separate double garage and has all driveways and fencing included in the sale price.

dwelling size section size

homes for sale