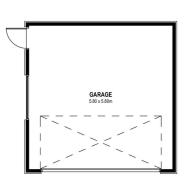

# for sale

This stylish two double bedroom home has a spacious open plan design and a North facing easy care section that is fully landscaped and ideal for relaxing and entertaining. Both of the bedrooms are well appointed, with a family bathroom and separate WC. The home has been finished to a high standard with quality fixtures and fittings throughout. It offers an internal access single garage as well as a separate double garage and has all driveways and fencing included in the sale price.

#### more features.

- Three Car Garaging
- Close to Local Amenities
- After Sales Care Program
- Boundary Fences
- Designer Kitchen
- LED Lighting
- 10 Year Registered Master Build Guarantee
- Samsung Appliances