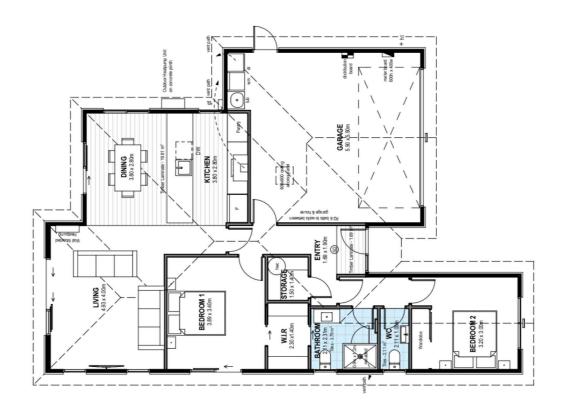

# for sale

This stylish two double bedroom home has a spacious open plan design and a North facing easy care Indscaped section that is ideal for relaxing and entertaining. All of the bedrooms are well appointed, with a family bathroom and separate WC. The home has been finished to a high standard with quality fixtures and fittings throughout. It offers an internal access double garage and has all driveways and fencing included in the sale price.

dwelling size section size