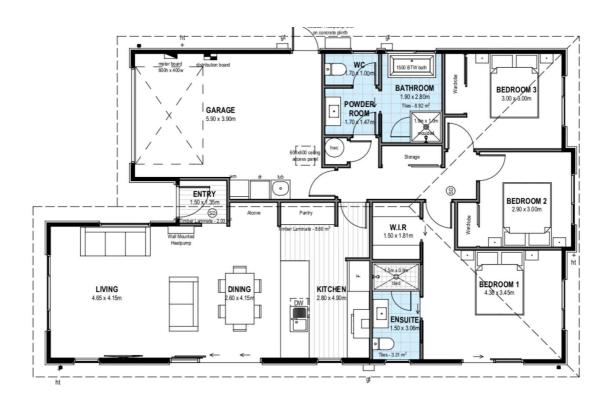

# for sale

Offering three double bedrooms and an open plan living, kitchen and dining area, this home is perfectly designed to maximise space and indoor/outdoor flow. The home features an internal access single garage and landscaped private section perfect for entertaining. Complementing the living and bedroom spaces are the family bathroom and ensuite that are both well-appointed with quality fixtures and fittings.

dwelling size section size  $148 \text{ m}^2$   $391 \text{ m}^2$ 

#### more features.

- Boundary Fences
- Ensuite
- Driveway and Patios Included
- LED Lighting
- 10 Year Registered Master Build Guarantee
- Open Plan Living
- Single Car Garaging
- Tiled Floors to Wet Areas