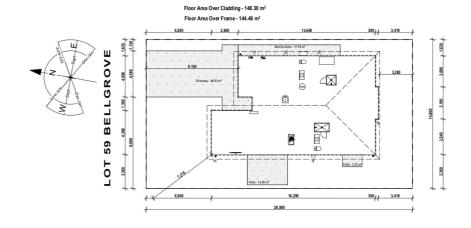

dwelling size section size  $148 \text{ m}^2$   $391 \text{ m}^2$ 

### Bellgrove Lot 59 Bellgrove

dwelling size section size 3 2 2 1 1 1  $148 \text{ m}^2$   $391 \text{ m}^2$   $\boxed{\bigcirc}$   $\boxed{\bigcirc}$ 