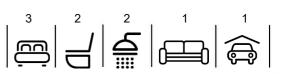

### Bellgrove Lot 59 Bellgrove

dwelling size section size 3 2 2 1 1 1  $148 \text{ m}^2$   $391 \text{ m}^2$   $\boxed{\bigcirc}$   $\boxed{\bigcirc}$ 