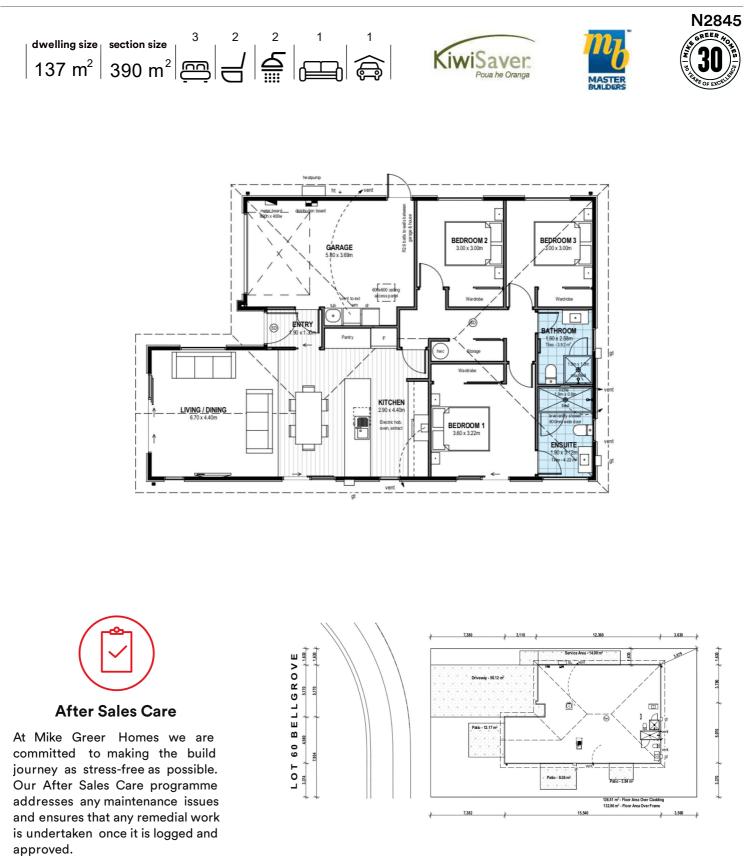

# for sale

Offering three double bedrooms and an open plan living, kitchen and dining area, this home is perfectly designed to maximise space and indoor/outdoor flow. The home features an internal access single garage and landscaped private section perfect for entertaining. Complementing the living and bedroom spaces are the family bathroom and ensuite that are both well-appointed with quality fixtures and fittings.

#### more features.

- After Sales Care Program
- Designer Kitchen
- 🗘 Ensuite
- Samsung Appliances
- Single Car Garaging
- 🕈 Tiled Shower

A Turn Key home is an all-inclusive package that only requires 10% deposit.