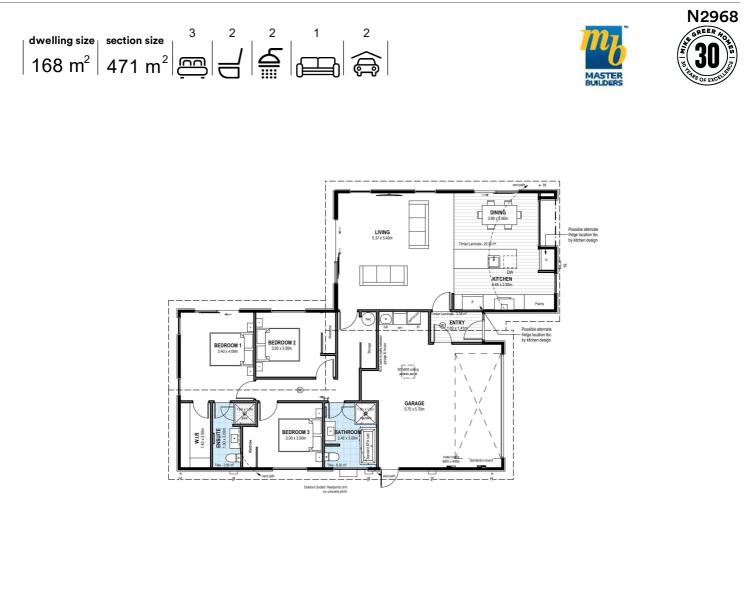

### Rangiora

Lot 72 Bellgrove, 39 Hanmer Crescent

# for sale

Perfect for families and entertaining, this home is designed to maximise space and sun. The open plan living, dining and kitchen area is the centre of the home, and offers a great outlook onto the easy care section. With three double bedrooms, a family bathroom and ensuite, the house combines great functionality with a stylish feel. The home has an internal access double garage, and the section is landscaped with boundary fencing and driveways included.

#### more features.

- 💠 Two Car Garaging
- Close to Local Amenities
- After Sales Care Program
- Boundary Fences
- 🗘 Ensuite
- 10 Year Registered Master Build Guarantee
- ᅌ Open Plan Living
- Samsung Appliances