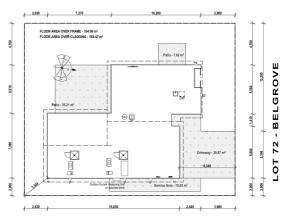

### Rangiora

Lot 72 Bellgrove, 39 Hanmer Crescent

# for sale

Perfect for families and entertaining, this home is designed to maximise space and sun. The open plan living, dining and kitchen area is the centre of the home, and offers a great outlook onto the easy care section. With three double bedrooms, a family bathroom and ensuite, the house combines great functionality with a stylish feel. The home has an internal access double garage, and the section is landscaped with boundary fencing and driveways included.