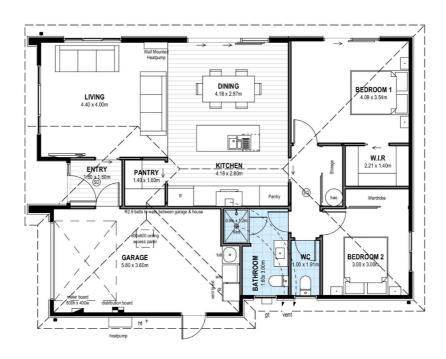

# for sale

This attractive two double bedroom, one bathroom with seperate WC, home has a spacious and practical floor plan that would suit a range of people and lifestyles. A North facing open plan living/dining/kitchen area offers easy access to the outdoor entertaining area within the landscaped section. The home also offers an internal access single garage and quality fixtures and fittings throughout, plus it benefits from a good location close to all amenities.