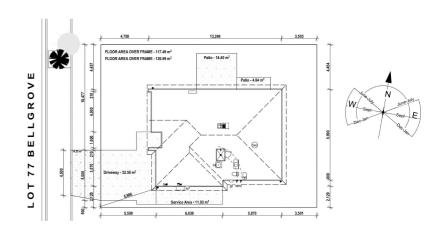

### Rangiora

Lot 77 Bellgrove

 $\begin{array}{c|c} \text{dwelling size} & \text{section size} \\ 121 \text{ m}^2 & 348 \text{ m}^2 \end{array}$ 

### Bellgrove Lot 77 Bellgrove

dwelling size | section size |  $\stackrel{2}{=}$  |  $\stackrel{2}{=}$  |  $\stackrel{1}{=}$  |  $\stackrel{1}{=}$  |  $\stackrel{1}{=}$  |  $\stackrel{1}{=}$  |