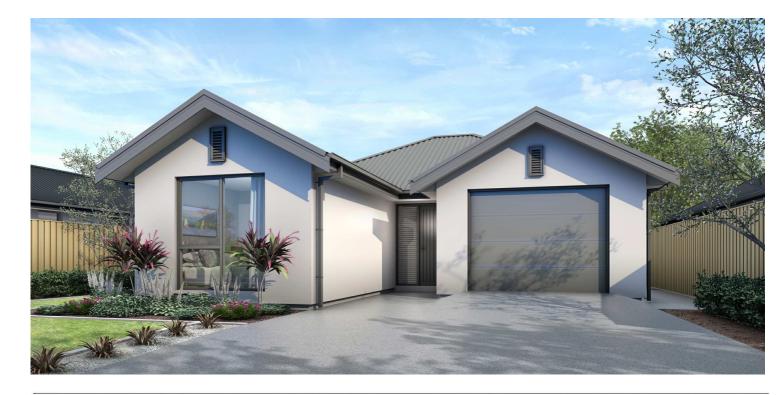

### Rangiora

Lot 83 Bellgrove Waimakariri District

# for sale

This two bedroom home is perfect for couples, retirees and investors. Perfectly designed for the site, the home features an open plan living and kitchen area that connects well to the outdoor space. The main bathroom is well appointed with a shower and toilet, with a separate toilet tucked away off the hall. With neutral decor and quality fixtures and fittings throughout, and a great location close to schools and amenities, this home really presents good value for money.