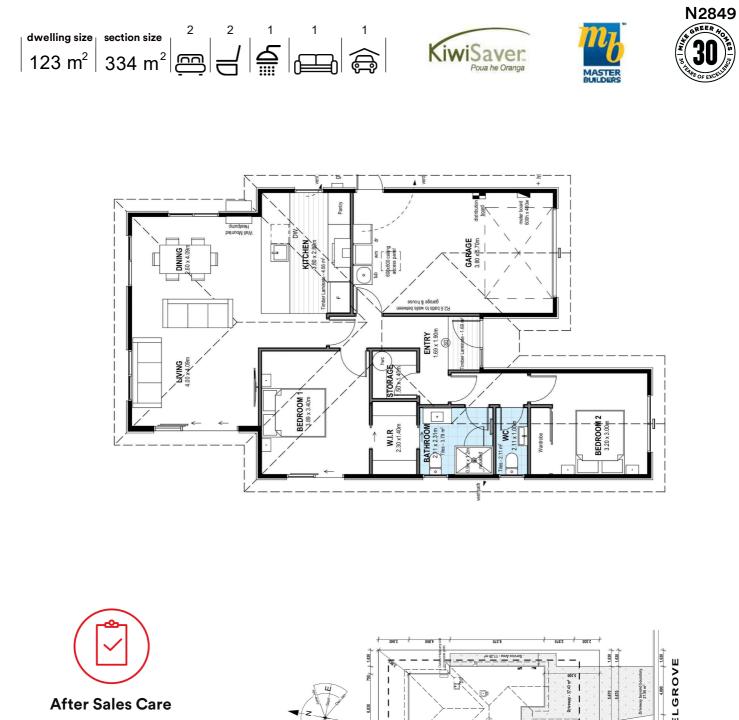

# for sale

This two bedroom home is perfect for couples, retirees and investors. Perfectly designed for the site, the home features an open plan living and kitchen area that connects well to the outdoor space. The main bathroom is well appointed with a shower and toilet, with a separate toilet tucked away off the hall. With neutral decor and quality fixtures and fittings throughout, and a great location close to schools and amenities, this home really presents good value for money.