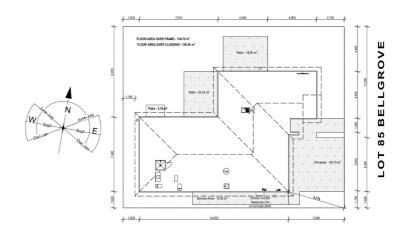

### Bellgrove Lot 85 Bellgrove

dwelling size section size 3 2 1 1 2  $157 \text{ m}^2$   $396 \text{ m}^2$ 

1 FLOOR PLAN 1:120