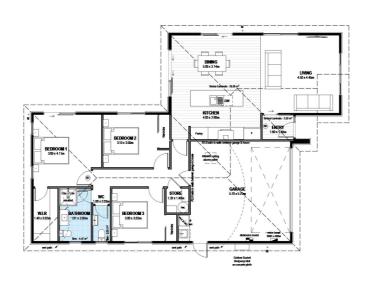

### Bellgrove Lot 85 Bellgrove

dwelling size section size 3 2 1 1 2  $157 \text{ m}^2$   $396 \text{ m}^2$ 

1 FLOOR PLAN 1:120