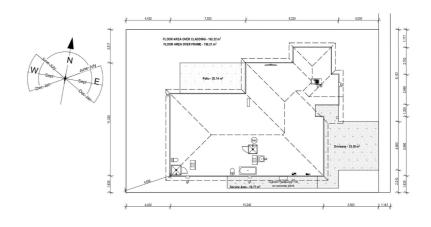

# for sale

This attractive three double bedroom, two bathroom home has a spacious and practical floor plan that would suit a range of people and lifestyles. A North facing open plan living/dining/kitchen area offers easy access to the outdoor entertaining area within the landscaped section. The home also offers an internal access double garage and quality fixtures and fittings throughout, plus it benefits from a good location close to all amenities.

 $\begin{array}{c|c} \text{dwelling size} & \text{section size} \\ 162 \text{ m}^2 & 388 \text{ m}^2 \end{array}$ 

### Bellgrove Lot 95 Bellgrove

 $\begin{array}{c|c} \text{dwelling size} & \text{section size} \\ 162 \text{ m}^2 & 388 \text{ m}^2 \end{array} \bigg| \stackrel{3}{ \bigcirc} \bigg| \stackrel{2}{ \bigcirc} \bigg| \stackrel{2}{ \bigcirc} \bigg| \stackrel{1}{ \bigcirc} \bigg| \stackrel{2}{ \bigcirc} \bigg|$ 