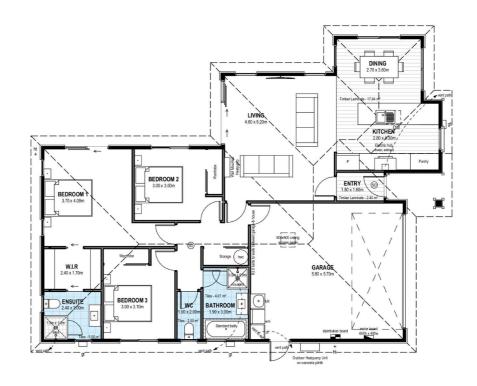

# for sale

This attractive three double bedroom, two bathroom home has a spacious and practical floor plan that would suit a range of people and lifestyles. A North facing open plan living/dining/kitchen area offers easy access to the outdoor entertaining area within the landscaped section. The home also offers an internal access double garage and quality fixtures and fittings throughout, plus it benefits from a good location close to all amenities.